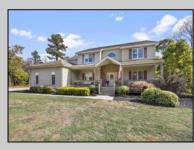

## COMMENTS

Welcome to beautiful 17 Holly Knoll Drive - next to Union League National Golf Course and minutes from area beaches! Situated on just over one acre, this executive home is inviting and welcoming from the moment you pull up. Long front porch will easily be a spot to relax and enjoy a beverage. Wide fover features hardwood flooring that spans throughout the main level and is flanked by the living and dining rooms. The open floorplan is perfect for hosting holiday dinners. The gorgeous kitchen offers granite countertops, tile backsplash, island seating, recessed and pendant lighting, crown molding, PLUS a separate bar area with additional sink and beverage fridge. A few steps away is the two-story family room, with gas fireplace surrounded by stonework. Sliders on either side of the fireplace open to an amazing SCREENED IN PORCH! This will easily become one of your favorite spots in the home. Also on the first level is the primary suite with gorgeous, updated bathroom and an attached sitting room that could double as a nursery or office space. Three additional, generously sized bedrooms and second full bathroom are on the second floor. Also on this level is a large loft/living area that could function as a playroom, music room, etc. The home also offers a stunning, private backyard with mature trees surrounding the in-ground pool. Two car garage and garden shed provide for your parking and storage needs. Do not miss out on touring this beauty that you could call HOME today!!