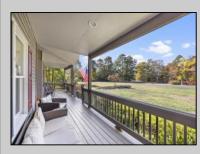

## COMMENTS

Welcome to beautiful 17 Holly Knoll Drive - next to Union League National Golf Course and minutes from area beaches! Situated on just over one acre, this executive home is inviting and welcoming from the moment you pull up. Long front porch will easily be a spot to relax and enjoy a beverage. Wide fover features hardwood flooring that spans throughout the main level and is flanked by the living and dining rooms. The open floorplan is perfect for hosting holiday dinners. The gorgeous kitchen offers granite countertops, tile backsplash, island seating, recessed and pendant lighting, crown molding, PLUS a separate bar area with additional sink and beverage fridge. A few steps away is the two-story family room, with gas fireplace surrounded by stonework. Sliders on either side of the fireplace open to an amazing SCREENED IN PORCH! This will easily become one of your favorite spots in the home. Also on the first level is the primary suite with gorgeous, updated bathroom and an attached sitting room that could double as a nursery or office space. Three additional, generously sized bedrooms and second full bathroom are on the second floor. Also on this level is a large loft/living area that could function as a playroom, music room, etc. The home also offers a stunning, private backyard with mature trees surrounding the in-ground pool. Two car garage and garden shed provide for your parking and storage needs. Do not miss out on touring this beauty that you could call HOME today!!