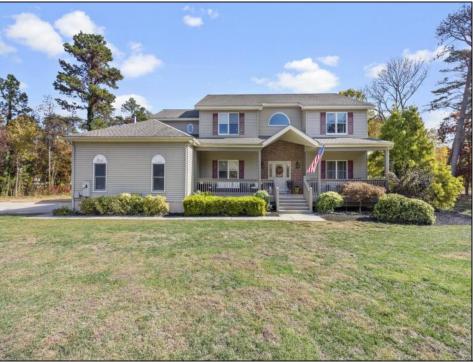

## COMMENTS

Welcome to beautiful 17 Holly Knoll Drive - next to Union League National Golf Course and minutes from area beaches! Situated on just over one acre, this executive home is inviting and welcoming from the moment you pull up. Long front porch will easily be a spot to relax and enjoy a beverage. Wide fover features hardwood flooring that spans throughout the main level and is flanked by the living and dining rooms. The open floorplan is perfect for hosting holiday dinners. The gorgeous kitchen offers granite countertops, tile backsplash, island seating, recessed and pendant lighting, crown molding, PLUS a separate bar area with additional sink and beverage fridge. A few steps away is the two-story family room, with gas fireplace surrounded by stonework. Sliders on either side of the fireplace open to an amazing SCREENED IN PORCH! This will easily become one of your favorite spots in the home. Also on the first level is the primary suite with gorgeous, updated bathroom and an attached sitting room that could double as a nursery or office space. Three additional, generously sized bedrooms and second full bathroom are on the second floor. Also on this level is a large loft/living area that could function as a playroom, music room, etc. The home also offers a stunning, private backyard with mature trees surrounding the in-ground pool. Two car garage and garden shed provide for your parking and storage needs. Do not miss out on touring this beauty that you could call HOME today!!