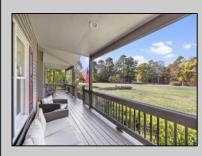

## COMMENTS

Welcome to beautiful 17 Holly Knoll Drive - next to Union League National Golf Course and minutes from area beaches! Situated on just over one acre, this executive home is inviting and welcoming from the moment you pull up. Long front porch will easily be a spot to relax and enjoy a beverage. Wide fover features hardwood flooring that spans throughout the main level and is flanked by the living and dining rooms. The open floorplan is perfect for hosting holiday dinners. The gorgeous kitchen offers granite countertops, tile backsplash, island seating, recessed and pendant lighting, crown molding, PLUS a separate bar area with additional sink and beverage fridge. A few steps away is the two-story family room, with gas fireplace surrounded by stonework. Sliders on either side of the fireplace open to an amazing SCREENED IN PORCH! This will easily become one of your favorite spots in the home. Also on the first level is the primary suite with gorgeous, updated bathroom and an attached sitting room that could double as a nursery or office space. Three additional, generously sized bedrooms and second full bathroom are on the second floor. Also on this level is a large loft/living area that could function as a playroom, music room, etc. The home also offers a stunning, private backyard with mature trees surrounding the in-ground pool. Two car garage and garden shed provide for your parking and storage needs. Do not miss out on touring this beauty that you could call HOME today!!