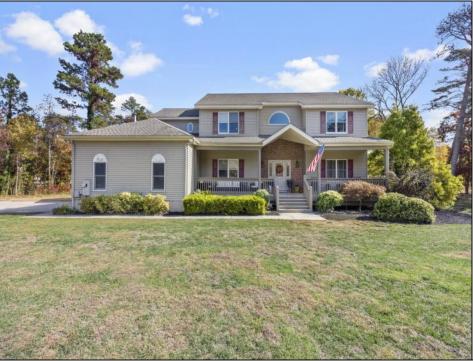

## COMMENTS

Welcome to beautiful 17 Holly Knoll Drive - next to Union League National Golf Course and minutes from area beaches! Situated on just over one acre, this executive home is inviting and welcoming from the moment you pull up. Long front porch will easily be a spot to relax and enjoy a beverage. Wide fover features hardwood flooring that spans throughout the main level and is flanked by the living and dining rooms. The open floorplan is perfect for hosting holiday dinners. The gorgeous kitchen offers granite countertops, tile backsplash, island seating, recessed and pendant lighting, crown molding, PLUS a separate bar area with additional sink and beverage fridge. A few steps away is the two-story family room, with gas fireplace surrounded by stonework. Sliders on either side of the fireplace open to an amazing SCREENED IN PORCH! This will easily become one of your favorite spots in the home. Also on the first level is the primary suite with gorgeous, updated bathroom and an attached sitting room that could double as a nursery or office space. Three additional, generously sized bedrooms and second full bathroom are on the second floor. Also on this level is a large loft/living area that could function as a playroom, music room, etc. The home also offers a stunning, private backyard with mature trees surrounding the in-ground pool. Two car garage and garden shed provide for your parking and storage needs. Do not miss out on touring this beauty that you could call HOME today!!