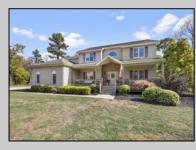

## COMMENTS

Welcome to beautiful 17 Holly Knoll Drive - next to Union League National Golf Course and minutes from area beaches! Situated on just over one acre, this executive home is inviting and welcoming from the moment you pull up. Long front porch will easily be a spot to relax and enjoy a beverage. Wide fover features hardwood flooring that spans throughout the main level and is flanked by the living and dining rooms. The open floorplan is perfect for hosting holiday dinners. The gorgeous kitchen offers granite countertops, tile backsplash, island seating, recessed and pendant lighting, crown molding, PLUS a separate bar area with additional sink and beverage fridge. A few steps away is the two-story family room, with gas fireplace surrounded by stonework. Sliders on either side of the fireplace open to an amazing SCREENED IN PORCH! This will easily become one of your favorite spots in the home. Also on the first level is the primary suite with gorgeous, updated bathroom and an attached sitting room that could double as a nursery or office space. Three additional, generously sized bedrooms and second full bathroom are on the second floor. Also on this level is a large loft/living area that could function as a playroom, music room, etc. The home also offers a stunning, private backyard with mature trees surrounding the in-ground pool. Two car garage and garden shed provide for your parking and storage needs. Do not miss out on touring this beauty that you could call HOME today!!