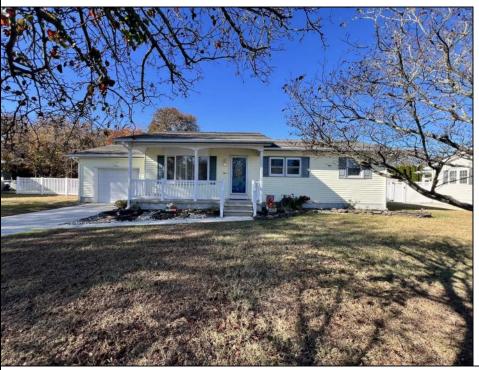

## **COMMENTS**

Come discover this well-maintained spacious home centrally located in close distance to Lower Township beaches and Cape Island. Large fenced in lot, updated bathroom with Bluetooth ceiling fan, newer roof, seamless gutters, and newer windows; replaced in 2020. Rear deck for your outside enjoyment. Home has been professionally cleaned and power washed. This home offers peace and affordability. Easy to show!

|  |    |     |     |      | <br>_ |
|--|----|-----|-----|------|-------|
|  | PR | 126 | RTY | 1) H |       |
|  |    |     |     |      |       |

| Exterior | OutsideFeatures | ParkingGarage     | OtherRooms    |  |
|----------|-----------------|-------------------|---------------|--|
| Shingle  | Patio           | Garage            | Living Room   |  |
|          | Deck            | Attached          | Dining Room   |  |
|          | Porch           | Concrete Driveway | Kitchen       |  |
|          | Fenced Yard     |                   | Den/TV Room   |  |
|          | Outside Shower  |                   | Storage Attic |  |
|          |                 |                   |               |  |