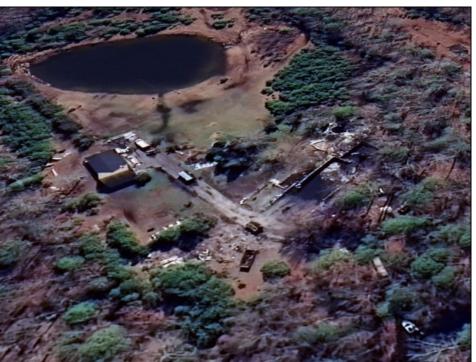

## **COMMENTS**

Must see 9.1 acres of BEAUTIFUL SECLUDED LAND TOWARD THE END OF Betsey Scull Road. SEE ATTACHED VIRTUAL TOUR OF PROPERTY THIS SUMMER! It is the perfect location to build your dream home for your family! So close to the beautiful beaches of Ocean City and the great restaurants, and shops in Somers Point, yet secluded enough in your own wooded oasis with 9.1 acres with hardly any wet lands. There is a beautiful pond and walking trail along the edge of the property as well as a large barn structure that could serve many different purposes. There are several opportunities with this property, including enough frontage to subdivide to 2 lots however the buyer is responsible to confirm this with the township. If you own your own business there is plenty of room for vehicles and machinery. This property had a house fire back in February 2024 and the foundation and inground pool are still there as well as septic and well. The Buyer will be responsible for all inspections. Go and see this beautiful location today with tons of opportunity for whatever you are looking to do. Property is being Sold As Is.