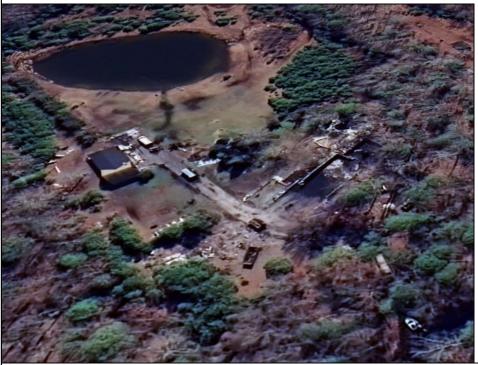

## COMMENTS

Must see 9.1 acres of BEAUTIFUL SECLUDED LAND TOWARD THE END OF Betsey Scull Road. SEE ATTACHED VIRTUAL TOUR OF PROPERTY THIS SUMMER! It is the perfect location to build your dream home for your family! So close to the beautiful beaches of Ocean City and the great restaurants, and shops in Somers Point, yet secluded enough in your own wooded oasis with 9.1 acres with hardly any wet lands. There is a beautiful pond and walking trail along the edge of the property as well as a large barn structure that could serve many different purposes. There are several opportunities with this property, including enough frontage to subdivide to 2 lots however the buyer is responsible to confirm this with the township. If you own your own business there is plenty of room for vehicles and machinery. This property had a house fire back in February 2024 and the foundation and inground pool are still there as well as septic and well. The Buyer will be responsible for all inspections. Go and see this beautiful location today with tons of opportunity for whatever you are looking to do. Property is being Sold As Is.