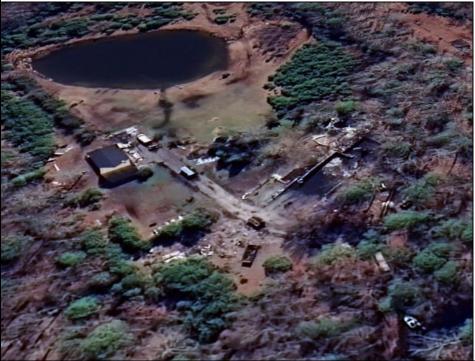

## COMMENTS

Must see 9.1 acres of BEAUTIFUL SECLUDED LAND TOWARD THE END OF Betsey Scull Road. SEE ATTACHED VIRTUAL TOUR OF PROPERTY THIS SUMMER! It is the perfect location to build your dream home for your family! So close to the beautiful beaches of Ocean City and the great restaurants, and shops in Somers Point, yet secluded enough in your own wooded oasis with 9.1 acres with hardly any wet lands. There is a beautiful pond and walking trail along the edge of the property as well as a large barn structure that could serve many different purposes. There are several opportunities with this property, including enough frontage to subdivide to 2 lots however the buyer is responsible to confirm this with the township. If you own your own business there is plenty of room for vehicles and machinery. This property had a house fire back in February 2024 and the foundation and inground pool are still there as well as septic and well. The Buyer will be responsible for all inspections. Go and see this beautiful location today with tons of opportunity for whatever you are looking to do. Property is being Sold As Is.