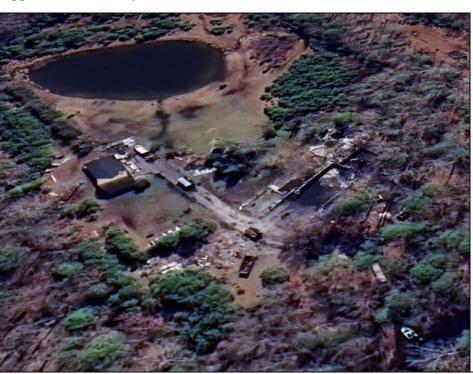

## **COMMENTS**

Must see 9.1 acres of BEAUTIFUL SECLUDED LAND TOWARD THE END OF Betsey Scull Road. SEE ATTACHED VIRTUAL TOUR OF PROPERTY THIS SUMMER! It is the perfect location to build your dream home for your family! So close to the beautiful beaches of Ocean City and the great restaurants, and shops in Somers Point, yet secluded enough in your own wooded oasis with 9.1 acres with hardly any wet lands. There is a beautiful pond and walking trail along the edge of the property as well as a large barn structure that could serve many different purposes. There are several opportunities with this property, including enough frontage to subdivide to 2 lots however the buyer is responsible to confirm this with the township. If you own your own business there is plenty of room for vehicles and machinery. This property had a house fire back in February 2024 and the foundation and inground pool are still there as well as septic and well. The Buyer will be responsible for all inspections. Go and see this beautiful location today with tons of opportunity for whatever you are looking to do. Property is being Sold As Is.