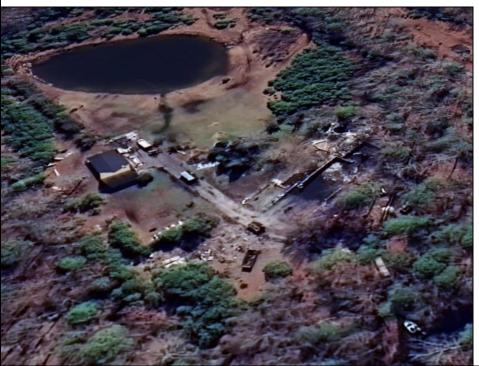

## COMMENTS

Must see 9.1 acres of BEAUTIFUL SECLUDED LAND TOWARD THE END OF Betsey Scull Road. SEE ATTACHED VIRTUAL TOUR OF PROPERTY THIS SUMMER! It is the perfect location to build your dream home for your family! So close to the beautiful beaches of Ocean City and the great restaurants, and shops in Somers Point, yet secluded enough in your own wooded oasis with 9.1 acres with hardly any wet lands. There is a beautiful pond and walking trail along the edge of the property as well as a large barn structure that could serve many different purposes. There are several opportunities with this property, including enough frontage to subdivide to 2 lots however the buyer is responsible to confirm this with the township. If you own your own business there is plenty of room for vehicles and machinery. This property had a house fire back in February 2024 and the foundation and inground pool are still there as well as septic and well. The Buyer will be responsible for all inspections. Go and see this beautiful location today with tons of opportunity for whatever you are looking to do. Property is being Sold As Is.