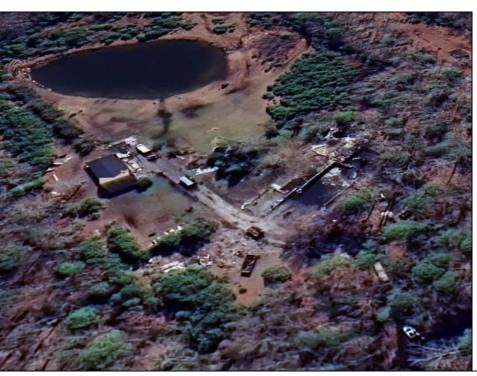

## **COMMENTS**

Must see 9.1 acres of BEAUTIFUL SECLUDED LAND TOWARD THE END OF Betsey Scull Road. SEE ATTACHED VIRTUAL TOUR OF PROPERTY THIS SUMMER! It is the perfect location to build your dream home for your family! So close to the beautiful beaches of Ocean City and the great restaurants, and shops in Somers Point, yet secluded enough in your own wooded oasis with 9.1 acres with hardly any wet lands. There is a beautiful pond and walking trail along the edge of the property as well as a large barn structure that could serve many different purposes. There are several opportunities with this property, including enough frontage to subdivide to 2 lots however the buyer is responsible to confirm this with the township. If you own your own business there is plenty of room for vehicles and machinery. This property had a house fire back in February 2024 and the foundation and inground pool are still there as well as septic and well. The Buyer will be responsible for all inspections. Go and see this beautiful location today with tons of opportunity for whatever you are looking to do. Property is being Sold As Is.