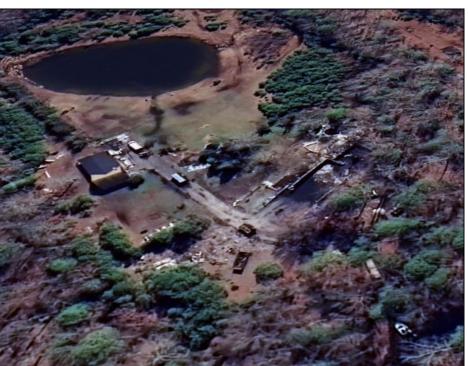

## **COMMENTS**

Must see 9.1 acres of BEAUTIFUL SECLUDED LAND TOWARD THE END OF Betsey Scull Road. SEE ATTACHED VIRTUAL TOUR OF PROPERTY THIS SUMMER! It is the perfect location to build your dream home for your family! So close to the beautiful beaches of Ocean City and the great restaurants, and shops in Somers Point, yet secluded enough in your own wooded oasis with 9.1 acres with hardly any wet lands. There is a beautiful pond and walking trail along the edge of the property as well as a large barn structure that could serve many different purposes. There are several opportunities with this property, including enough frontage to subdivide to 2 lots however the buyer is responsible to confirm this with the township. If you own your own business there is plenty of room for vehicles and machinery. This property had a house fire back in February 2024 and the foundation and inground pool are still there as well as septic and well. The Buyer will be responsible for all inspections. Go and see this beautiful location today with tons of opportunity for whatever you are looking to do. Property is being Sold As Is.