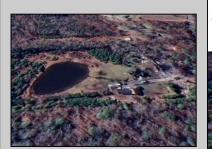

## **COMMENTS**

Must see 9.1 acres of BEAUTIFUL SECLUDED LAND TOWARD THE END OF Betsey Scull Road. SEE ATTACHED VIRTUAL TOUR OF PROPERTY THIS SUMMER! It is the perfect location to build your dream home for your family! So close to the beautiful beaches of Ocean City and the great restaurants, and shops in Somers Point, yet secluded enough in your own wooded oasis with 9.1 acres with hardly any wet lands. There is a beautiful pond and walking trail along the edge of the property as well as a large barn structure that could serve many different purposes. There are several opportunities with this property, including enough frontage to subdivide to 2 lots however the buyer is responsible to confirm this with the township. If you own your own business there is plenty of room for vehicles and machinery. This property had a house fire back in February 2024 and the foundation and inground pool are still there as well as septic and well. The Buyer will be responsible for all inspections. Go and see this beautiful location today with tons of opportunity for whatever you are looking to do. Property is being Sold As Is.