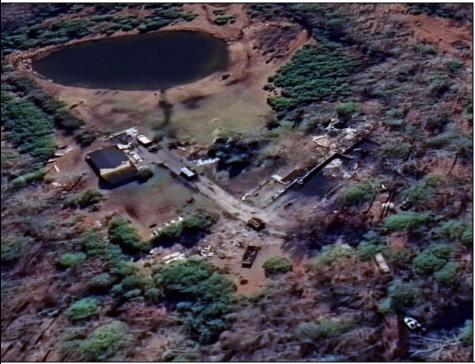

## COMMENTS

Must see 9.1 acres of BEAUTIFUL SECLUDED LAND TOWARD THE END OF Betsey Scull Road. SEE ATTACHED VIRTUAL TOUR OF PROPERTY THIS SUMMER! It is the perfect location to build your dream home for your family! So close to the beautiful beaches of Ocean City and the great restaurants, and shops in Somers Point, yet secluded enough in your own wooded oasis with 9.1 acres with hardly any wet lands. There is a beautiful pond and walking trail along the edge of the property as well as a large barn structure that could serve many different purposes. There are several opportunities with this property, including enough frontage to subdivide to 2 lots however the buyer is responsible to confirm this with the township. If you own your own business there is plenty of room for vehicles and machinery. This property had a house fire back in February 2024 and the foundation and inground pool are still there as well as septic and well. The Buyer will be responsible for all inspections. Go and see this beautiful location today with tons of opportunity for whatever you are looking to do. Property is being Sold As Is.