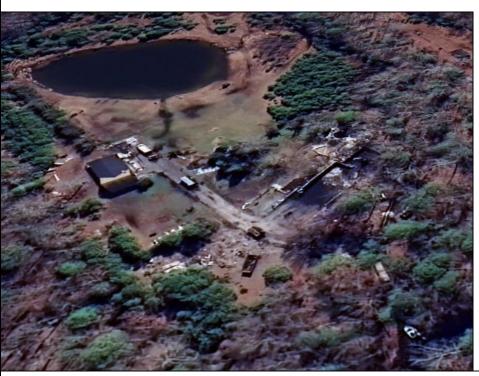

## **COMMENTS**

Must see 9.1 acres of BEAUTIFUL SECLUDED LAND TOWARD THE END OF Betsey Scull Road. SEE ATTACHED VIRTUAL TOUR OF PROPERTY THIS SUMMER! It is the perfect location to build your dream home for your family! So close to the beautiful beaches of Ocean City and the great restaurants, and shops in Somers Point, yet secluded enough in your own wooded oasis with 9.1 acres with hardly any wet lands. There is a beautiful pond and walking trail along the edge of the property as well as a large barn structure that could serve many different purposes. There are several opportunities with this property, including enough frontage to subdivide to 2 lots however the buyer is responsible to confirm this with the township. If you own your own business there is plenty of room for vehicles and machinery. This property had a house fire back in February 2024 and the foundation and inground pool are still there as well as septic and well. The Buyer will be responsible for all inspections. Go and see this beautiful location today with tons of opportunity for whatever you are looking to do. Property is being Sold As Is.