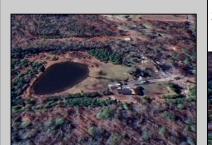

## **COMMENTS**

Must see 9.1 acres of BEAUTIFUL SECLUDED LAND TOWARD THE END OF Betsey Scull Road. SEE ATTACHED VIRTUAL TOUR OF PROPERTY THIS SUMMER! It is the perfect location to build your dream home for your family! So close to the beautiful beaches of Ocean City and the great restaurants, and shops in Somers Point, yet secluded enough in your own wooded oasis with 9.1 acres with hardly any wet lands. There is a beautiful pond and walking trail along the edge of the property as well as a large barn structure that could serve many different purposes. There are several opportunities with this property, including enough frontage to subdivide to 2 lots however the buyer is responsible to confirm this with the township. If you own your own business there is plenty of room for vehicles and machinery. This property had a house fire back in February 2024 and the foundation and inground pool are still there as well as septic and well. The Buyer will be responsible for all inspections. Go and see this beautiful location today with tons of opportunity for whatever you are looking to do. Property is being Sold As Is.