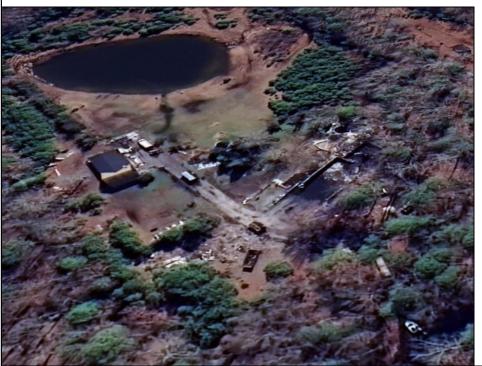

## **COMMENTS**

Must see 9.1 acres of BEAUTIFUL SECLUDED LAND TOWARD THE END OF Betsey Scull Road. SEE ATTACHED VIRTUAL TOUR OF PROPERTY THIS SUMMER! It is the perfect location to build your dream home for your family! So close to the beautiful beaches of Ocean City and the great restaurants, and shops in Somers Point, yet secluded enough in your own wooded oasis with 9.1 acres with hardly any wet lands. There is a beautiful pond and walking trail along the edge of the property as well as a large barn structure that could serve many different purposes. There are several opportunities with this property, including enough frontage to subdivide to 2 lots however the buyer is responsible to confirm this with the township. If you own your own business there is plenty of room for vehicles and machinery. This property had a house fire back in February 2024 and the foundation and inground pool are still there as well as septic and well. The Buyer will be responsible for all inspections. Go and see this beautiful location today with tons of opportunity for whatever you are looking to do. Property is being Sold As Is.