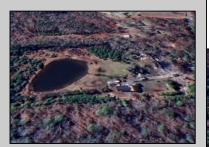

## COMMENTS

Must see 9.1 acres of BEAUTIFUL SECLUDED LAND TOWARD THE END OF Betsey Scull Road. SEE ATTACHED VIRTUAL TOUR OF PROPERTY THIS SUMMER! It is the perfect location to build your dream home for your family! So close to the beautiful beaches of Ocean City and the great restaurants, and shops in Somers Point, yet secluded enough in your own wooded oasis with 9.1 acres with hardly any wet lands. There is a beautiful pond and walking trail along the edge of the property as well as a large barn structure that could serve many different purposes. There are several opportunities with this property, including enough frontage to subdivide to 2 lots however the buyer is responsible to confirm this with the township. If you own your own business there is plenty of room for vehicles and machinery. This property had a house fire back in February 2024 and the foundation and inground pool are still there as well as septic and well. The Buyer will be responsible for all inspections. Go and see this beautiful location today with tons of opportunity for whatever you are looking to do. Property is being Sold As Is.