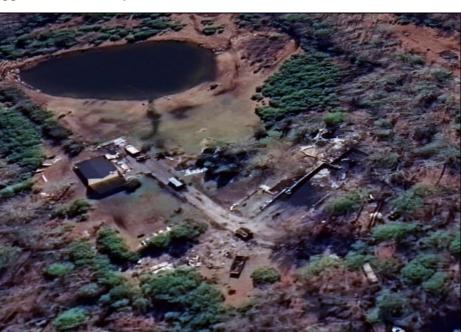

## COMMENTS

Must see 9.1 acres of BEAUTIFUL SECLUDED LAND TOWARD THE END OF Betsey Scull Road. SEE ATTACHED VIRTUAL TOUR OF PROPERTY THIS SUMMER! It is the perfect location to build your dream home for your family! So close to the beautiful beaches of Ocean City and the great restaurants, and shops in Somers Point, yet secluded enough in your own wooded oasis with 9.1 acres with hardly any wet lands. There is a beautiful pond and walking trail along the edge of the property as well as a large barn structure that could serve many different purposes. There are several opportunities with this property, including enough frontage to subdivide to 2 lots however the buyer is responsible to confirm this with the township. If you own your own business there is plenty of room for vehicles and machinery. This property had a house fire back in February 2024 and the foundation and inground pool are still there as well as septic and well. The Buyer will be responsible for all inspections. Go and see this beautiful location today with tons of opportunity for whatever you are looking to do. Property is being Sold As Is.