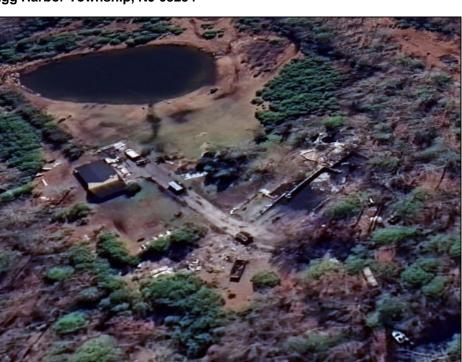

## **COMMENTS**

Must see 9.1 acres of BEAUTIFUL SECLUDED LAND TOWARD THE END OF Betsey Scull Road. SEE ATTACHED VIRTUAL TOUR OF PROPERTY THIS SUMMER! It is the perfect location to build your dream home for your family! So close to the beautiful beaches of Ocean City and the great restaurants, and shops in Somers Point, yet secluded enough in your own wooded oasis with 9.1 acres with hardly any wet lands. There is a beautiful pond and walking trail along the edge of the property as well as a large barn structure that could serve many different purposes. There are several opportunities with this property, including enough frontage to subdivide to 2 lots however the buyer is responsible to confirm this with the township. If you own your own business there is plenty of room for vehicles and machinery. This property had a house fire back in February 2024 and the foundation and inground pool are still there as well as septic and well. The Buyer will be responsible for all inspections. Go and see this beautiful location today with tons of opportunity for whatever you are looking to do. Property is being Sold As Is.