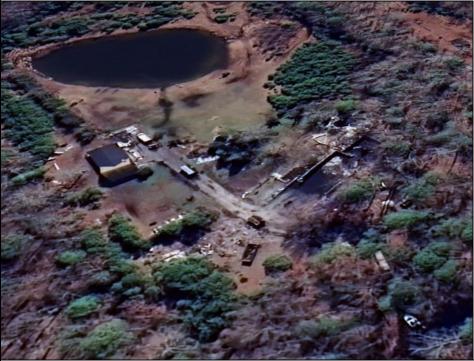

## COMMENTS

Must see 9.1 acres of BEAUTIFUL SECLUDED LAND TOWARD THE END OF Betsey Scull Road. SEE ATTACHED VIRTUAL TOUR OF PROPERTY THIS SUMMER! It is the perfect location to build your dream home for your family! So close to the beautiful beaches of Ocean City and the great restaurants, and shops in Somers Point, yet secluded enough in your own wooded oasis with 9.1 acres with hardly any wet lands. There is a beautiful pond and walking trail along the edge of the property as well as a large barn structure that could serve many different purposes. There are several opportunities with this property, including enough frontage to subdivide to 2 lots however the buyer is responsible to confirm this with the township. If you own your own business there is plenty of room for vehicles and machinery. This property had a house fire back in February 2024 and the foundation and inground pool are still there as well as septic and well. The Buyer will be responsible for all inspections. Go and see this beautiful location today with tons of opportunity for whatever you are looking to do. Property is being Sold As Is.