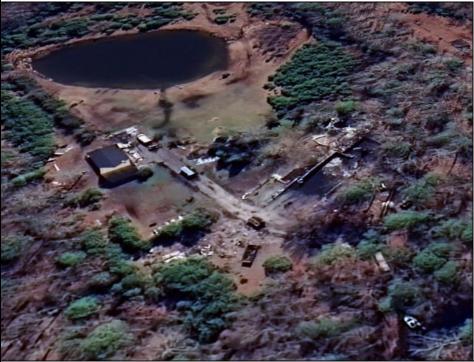

## COMMENTS

Must see 9.1 acres of BEAUTIFUL SECLUDED LAND TOWARD THE END OF Betsey Scull Road. SEE ATTACHED VIRTUAL TOUR OF PROPERTY THIS SUMMER! It is the perfect location to build your dream home for your family! So close to the beautiful beaches of Ocean City and the great restaurants, and shops in Somers Point, yet secluded enough in your own wooded oasis with 9.1 acres with hardly any wet lands. There is a beautiful pond and walking trail along the edge of the property as well as a large barn structure that could serve many different purposes. There are several opportunities with this property, including enough frontage to subdivide to 2 lots however the buyer is responsible to confirm this with the township. If you own your own business there is plenty of room for vehicles and machinery. This property had a house fire back in February 2024 and the foundation and inground pool are still there as well as septic and well. The Buyer will be responsible for all inspections. Go and see this beautiful location today with tons of opportunity for whatever you are looking to do. Property is being Sold As Is.