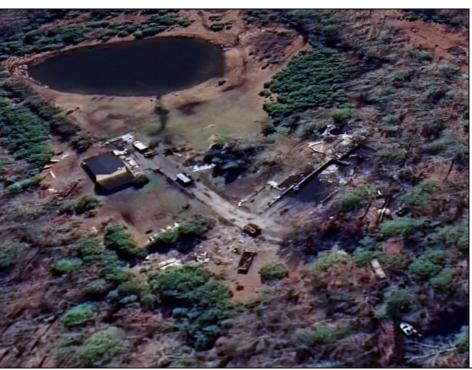

## **COMMENTS**

Must see 9.1 acres of BEAUTIFUL SECLUDED LAND TOWARD THE END OF Betsey Scull Road. SEE ATTACHED VIRTUAL TOUR OF PROPERTY THIS SUMMER! It is the perfect location to build your dream home for your family! So close to the beautiful beaches of Ocean City and the great restaurants, and shops in Somers Point, yet secluded enough in your own wooded oasis with 9.1 acres with hardly any wet lands. There is a beautiful pond and walking trail along the edge of the property as well as a large barn structure that could serve many different purposes. There are several opportunities with this property, including enough frontage to subdivide to 2 lots however the buyer is responsible to confirm this with the township. If you own your own business there is plenty of room for vehicles and machinery. This property had a house fire back in February 2024 and the foundation and inground pool are still there as well as septic and well. The Buyer will be responsible for all inspections. Go and see this beautiful location today with tons of opportunity for whatever you are looking to do. Property is being Sold As Is.