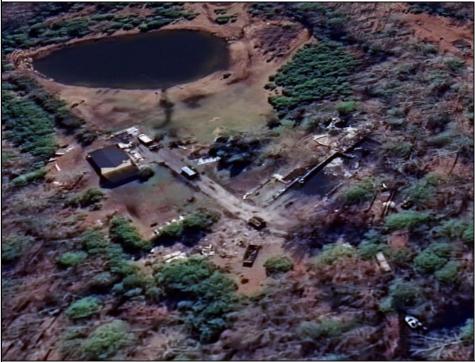

## COMMENTS

Must see 9.1 acres of BEAUTIFUL SECLUDED LAND TOWARD THE END OF Betsey Scull Road. SEE ATTACHED VIRTUAL TOUR OF PROPERTY THIS SUMMER! It is the perfect location to build your dream home for your family! So close to the beautiful beaches of Ocean City and the great restaurants, and shops in Somers Point, yet secluded enough in your own wooded oasis with 9.1 acres with hardly any wet lands. There is a beautiful pond and walking trail along the edge of the property as well as a large barn structure that could serve many different purposes. There are several opportunities with this property, including enough frontage to subdivide to 2 lots however the buyer is responsible to confirm this with the township. If you own your own business there is plenty of room for vehicles and machinery. This property had a house fire back in February 2024 and the foundation and inground pool are still there as well as septic and well. The Buyer will be responsible for all inspections. Go and see this beautiful location today with tons of opportunity for whatever you are looking to do. Property is being Sold As Is.