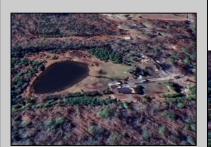

## COMMENTS

Must see 9.1 acres of BEAUTIFUL SECLUDED LAND TOWARD THE END OF Betsey Scull Road. SEE ATTACHED VIRTUAL TOUR OF PROPERTY THIS SUMMER! It is the perfect location to build your dream home for your family! So close to the beautiful beaches of Ocean City and the great restaurants, and shops in Somers Point, yet secluded enough in your own wooded oasis with 9.1 acres with hardly any wet lands. There is a beautiful pond and walking trail along the edge of the property as well as a large barn structure that could serve many different purposes. There are several opportunities with this property, including enough frontage to subdivide to 2 lots however the buyer is responsible to confirm this with the township. If you own your own business there is plenty of room for vehicles and machinery. This property had a house fire back in February 2024 and the foundation and inground pool are still there as well as septic and well. The Buyer will be responsible for all inspections. Go and see this beautiful location today with tons of opportunity for whatever you are looking to do. Property is being Sold As Is.