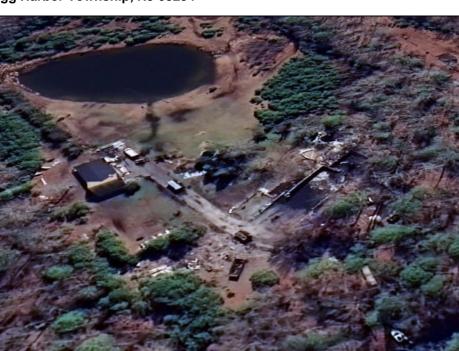

## COMMENTS

Must see 9.1 acres of BEAUTIFUL SECLUDED LAND TOWARD THE END OF Betsey Scull Road. SEE ATTACHED VIRTUAL TOUR OF PROPERTY THIS SUMMER! It is the perfect location to build your dream home for your family! So close to the beautiful beaches of Ocean City and the great restaurants, and shops in Somers Point, yet secluded enough in your own wooded oasis with 9.1 acres with hardly any wet lands. There is a beautiful pond and walking trail along the edge of the property as well as a large barn structure that could serve many different purposes. There are several opportunities with this property, including enough frontage to subdivide to 2 lots however the buyer is responsible to confirm this with the township. If you own your own business there is plenty of room for vehicles and machinery. This property had a house fire back in February 2024 and the foundation and inground pool are still there as well as septic and well. The Buyer will be responsible for all inspections. Go and see this beautiful location today with tons of opportunity for whatever you are looking to do. Property is being Sold As Is.