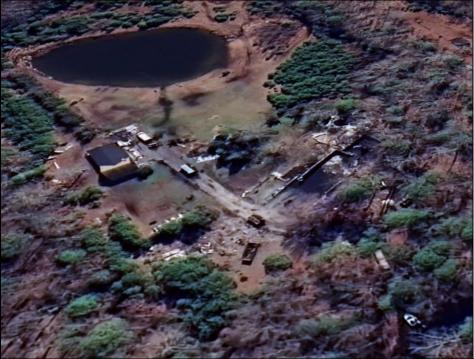

## COMMENTS

Must see 9.1 acres of BEAUTIFUL SECLUDED LAND TOWARD THE END OF Betsey Scull Road. SEE ATTACHED VIRTUAL TOUR OF PROPERTY THIS SUMMER! It is the perfect location to build your dream home for your family! So close to the beautiful beaches of Ocean City and the great restaurants, and shops in Somers Point, yet secluded enough in your own wooded oasis with 9.1 acres with hardly any wet lands. There is a beautiful pond and walking trail along the edge of the property as well as a large barn structure that could serve many different purposes. There are several opportunities with this property, including enough frontage to subdivide to 2 lots however the buyer is responsible to confirm this with the township. If you own your own business there is plenty of room for vehicles and machinery. This property had a house fire back in February 2024 and the foundation and inground pool are still there as well as septic and well. The Buyer will be responsible for all inspections. Go and see this beautiful location today with tons of opportunity for whatever you are looking to do. Property is being Sold As Is.