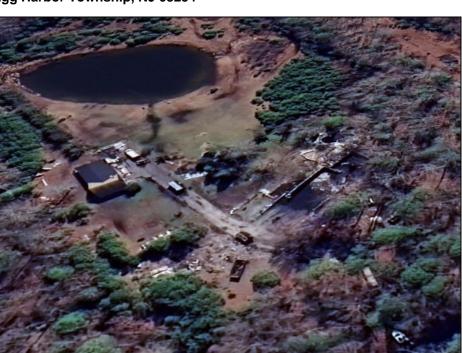

## COMMENTS

Must see 9.1 acres of BEAUTIFUL SECLUDED LAND TOWARD THE END OF Betsey Scull Road. SEE ATTACHED VIRTUAL TOUR OF PROPERTY THIS SUMMER! It is the perfect location to build your dream home for your family! So close to the beautiful beaches of Ocean City and the great restaurants, and shops in Somers Point, yet secluded enough in your own wooded oasis with 9.1 acres with hardly any wet lands. There is a beautiful pond and walking trail along the edge of the property as well as a large barn structure that could serve many different purposes. There are several opportunities with this property, including enough frontage to subdivide to 2 lots however the buyer is responsible to confirm this with the township. If you own your own business there is plenty of room for vehicles and machinery. This property had a house fire back in February 2024 and the foundation and inground pool are still there as well as septic and well. The Buyer will be responsible for all inspections. Go and see this beautiful location today with tons of opportunity for whatever you are looking to do. Property is being Sold As Is.