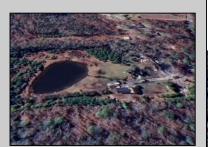

## **COMMENTS**

Must see 9.1 acres of BEAUTIFUL SECLUDED LAND TOWARD THE END OF Betsey Scull Road. SEE ATTACHED VIRTUAL TOUR OF PROPERTY THIS SUMMER! It is the perfect location to build your dream home for your family! So close to the beautiful beaches of Ocean City and the great restaurants, and shops in Somers Point, yet secluded enough in your own wooded oasis with 9.1 acres with hardly any wet lands. There is a beautiful pond and walking trail along the edge of the property as well as a large barn structure that could serve many different purposes. There are several opportunities with this property, including enough frontage to subdivide to 2 lots however the buyer is responsible to confirm this with the township. If you own your own business there is plenty of room for vehicles and machinery. This property had a house fire back in February 2024 and the foundation and inground pool are still there as well as septic and well. The Buyer will be responsible for all inspections. Go and see this beautiful location today with tons of opportunity for whatever you are looking to do. Property is being Sold As Is.