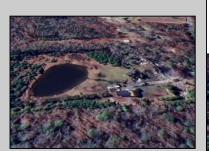

## **COMMENTS**

Must see 9.1 acres of BEAUTIFUL SECLUDED LAND TOWARD THE END OF Betsey Scull Road. SEE ATTACHED VIRTUAL TOUR OF PROPERTY THIS SUMMER! It is the perfect location to build your dream home for your family! So close to the beautiful beaches of Ocean City and the great restaurants, and shops in Somers Point, yet secluded enough in your own wooded oasis with 9.1 acres with hardly any wet lands. There is a beautiful pond and walking trail along the edge of the property as well as a large barn structure that could serve many different purposes. There are several opportunities with this property, including enough frontage to subdivide to 2 lots however the buyer is responsible to confirm this with the township. If you own your own business there is plenty of room for vehicles and machinery. This property had a house fire back in February 2024 and the foundation and inground pool are still there as well as septic and well. The Buyer will be responsible for all inspections. Go and see this beautiful location today with tons of opportunity for whatever you are looking to do. Property is being Sold As Is.