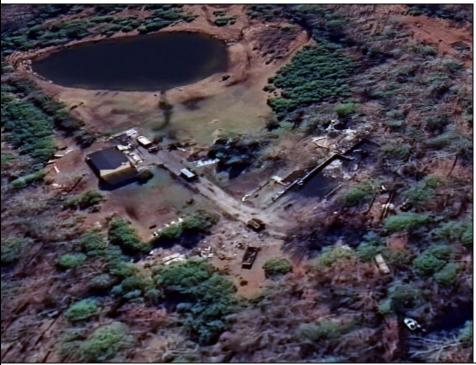

## COMMENTS

Must see 9.1 acres of BEAUTIFUL SECLUDED LAND TOWARD THE END OF Betsey Scull Road. SEE ATTACHED VIRTUAL TOUR OF PROPERTY THIS SUMMER! It is the perfect location to build your dream home for your family! So close to the beautiful beaches of Ocean City and the great restaurants, and shops in Somers Point, yet secluded enough in your own wooded oasis with 9.1 acres with hardly any wet lands. There is a beautiful pond and walking trail along the edge of the property as well as a large barn structure that could serve many different purposes. There are several opportunities with this property, including enough frontage to subdivide to 2 lots however the buyer is responsible to confirm this with the township. If you own your own business there is plenty of room for vehicles and machinery. This property had a house fire back in February 2024 and the foundation and inground pool are still there as well as septic and well. The Buyer will be responsible for all inspections. Go and see this beautiful location today with tons of opportunity for whatever you are looking to do. Property is being Sold As Is.