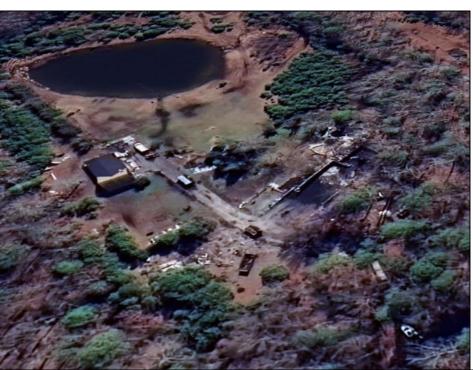

## **COMMENTS**

Must see 9.1 acres of BEAUTIFUL SECLUDED LAND TOWARD THE END OF Betsey Scull Road. SEE ATTACHED VIRTUAL TOUR OF PROPERTY THIS SUMMER! It is the perfect location to build your dream home for your family! So close to the beautiful beaches of Ocean City and the great restaurants, and shops in Somers Point, yet secluded enough in your own wooded oasis with 9.1 acres with hardly any wet lands. There is a beautiful pond and walking trail along the edge of the property as well as a large barn structure that could serve many different purposes. There are several opportunities with this property, including enough frontage to subdivide to 2 lots however the buyer is responsible to confirm this with the township. If you own your own business there is plenty of room for vehicles and machinery. This property had a house fire back in February 2024 and the foundation and inground pool are still there as well as septic and well. The Buyer will be responsible for all inspections. Go and see this beautiful location today with tons of opportunity for whatever you are looking to do. Property is being Sold As Is.