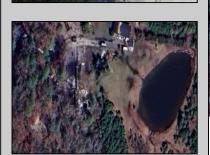

## **COMMENTS**

Must see 9.1 acres of BEAUTIFUL SECLUDED LAND TOWARD THE END OF Betsey Scull Road. SEE ATTACHED VIRTUAL TOUR OF PROPERTY THIS SUMMER! It is the perfect location to build your dream home for your family! So close to the beautiful beaches of Ocean City and the great restaurants, and shops in Somers Point, yet secluded enough in your own wooded oasis with 9.1 acres with hardly any wet lands. There is a beautiful pond and walking trail along the edge of the property as well as a large barn structure that could serve many different purposes. There are several opportunities with this property, including enough frontage to subdivide to 2 lots however the buyer is responsible to confirm this with the township. If you own your own business there is plenty of room for vehicles and machinery. This property had a house fire back in February 2024 and the foundation and inground pool are still there as well as septic and well. The Buyer will be responsible for all inspections. Go and see this beautiful location today with tons of opportunity for whatever you are looking to do. Property is being Sold As Is.