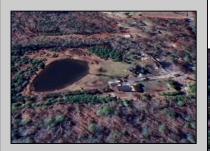

## **COMMENTS**

Must see 9.1 acres of BEAUTIFUL SECLUDED LAND TOWARD THE END OF Betsey Scull Road. SEE ATTACHED VIRTUAL TOUR OF PROPERTY THIS SUMMER! It is the perfect location to build your dream home for your family! So close to the beautiful beaches of Ocean City and the great restaurants, and shops in Somers Point, yet secluded enough in your own wooded oasis with 9.1 acres with hardly any wet lands. There is a beautiful pond and walking trail along the edge of the property as well as a large barn structure that could serve many different purposes. There are several opportunities with this property, including enough frontage to subdivide to 2 lots however the buyer is responsible to confirm this with the township. If you own your own business there is plenty of room for vehicles and machinery. This property had a house fire back in February 2024 and the foundation and inground pool are still there as well as septic and well. The Buyer will be responsible for all inspections. Go and see this beautiful location today with tons of opportunity for whatever you are looking to do. Property is being Sold As Is.