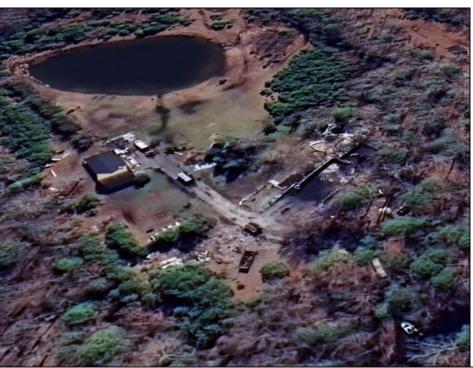

## **COMMENTS**

Must see 9.1 acres of BEAUTIFUL SECLUDED LAND TOWARD THE END OF Betsey Scull Road. SEE ATTACHED VIRTUAL TOUR OF PROPERTY THIS SUMMER! It is the perfect location to build your dream home for your family! So close to the beautiful beaches of Ocean City and the great restaurants, and shops in Somers Point, yet secluded enough in your own wooded oasis with 9.1 acres with hardly any wet lands. There is a beautiful pond and walking trail along the edge of the property as well as a large barn structure that could serve many different purposes. There are several opportunities with this property, including enough frontage to subdivide to 2 lots however the buyer is responsible to confirm this with the township. If you own your own business there is plenty of room for vehicles and machinery. This property had a house fire back in February 2024 and the foundation and inground pool are still there as well as septic and well. The Buyer will be responsible for all inspections. Go and see this beautiful location today with tons of opportunity for whatever you are looking to do. Property is being Sold As Is.