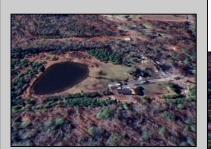

## **COMMENTS**

Must see 9.1 acres of BEAUTIFUL SECLUDED LAND TOWARD THE END OF Betsey Scull Road. SEE ATTACHED VIRTUAL TOUR OF PROPERTY THIS SUMMER! It is the perfect location to build your dream home for your family! So close to the beautiful beaches of Ocean City and the great restaurants, and shops in Somers Point, yet secluded enough in your own wooded oasis with 9.1 acres with hardly any wet lands. There is a beautiful pond and walking trail along the edge of the property as well as a large barn structure that could serve many different purposes. There are several opportunities with this property, including enough frontage to subdivide to 2 lots however the buyer is responsible to confirm this with the township. If you own your own business there is plenty of room for vehicles and machinery. This property had a house fire back in February 2024 and the foundation and inground pool are still there as well as septic and well. The Buyer will be responsible for all inspections. Go and see this beautiful location today with tons of opportunity for whatever you are looking to do. Property is being Sold As Is.