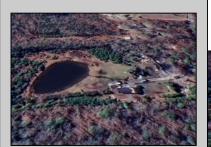

## **COMMENTS**

Must see 9.1 acres of BEAUTIFUL SECLUDED LAND TOWARD THE END OF Betsey Scull Road. SEE ATTACHED VIRTUAL TOUR OF PROPERTY THIS SUMMER! It is the perfect location to build your dream home for your family! So close to the beautiful beaches of Ocean City and the great restaurants, and shops in Somers Point, yet secluded enough in your own wooded oasis with 9.1 acres with hardly any wet lands. There is a beautiful pond and walking trail along the edge of the property as well as a large barn structure that could serve many different purposes. There are several opportunities with this property, including enough frontage to subdivide to 2 lots however the buyer is responsible to confirm this with the township. If you own your own business there is plenty of room for vehicles and machinery. This property had a house fire back in February 2024 and the foundation and inground pool are still there as well as septic and well. The Buyer will be responsible for all inspections. Go and see this beautiful location today with tons of opportunity for whatever you are looking to do. Property is being Sold As Is.