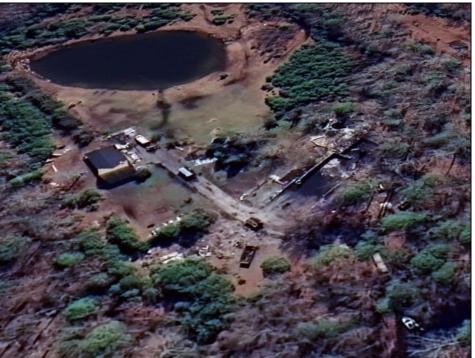

## **COMMENTS**

Must see 9.1 acres of BEAUTIFUL SECLUDED LAND TOWARD THE END OF Betsey Scull Road. SEE ATTACHED VIRTUAL TOUR OF PROPERTY THIS SUMMER! It is the perfect location to build your dream home for your family! So close to the beautiful beaches of Ocean City and the great restaurants, and shops in Somers Point, yet secluded enough in your own wooded oasis with 9.1 acres with hardly any wet lands. There is a beautiful pond and walking trail along the edge of the property as well as a large barn structure that could serve many different purposes. There are several opportunities with this property, including enough frontage to subdivide to 2 lots however the buyer is responsible to confirm this with the township. If you own your own business there is plenty of room for vehicles and machinery. This property had a house fire back in February 2024 and the foundation and inground pool are still there as well as septic and well. The Buyer will be responsible for all inspections. Go and see this beautiful location today with tons of opportunity for whatever you are looking to do. Property is being Sold As Is.