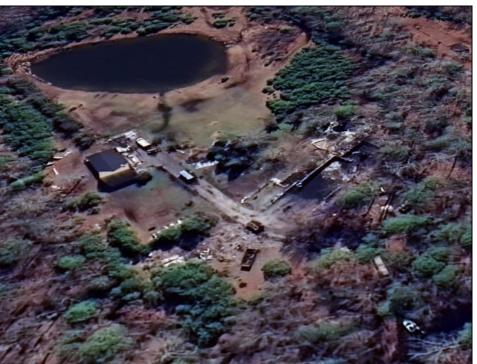

## COMMENTS

Must see 9.1 acres of BEAUTIFUL SECLUDED LAND TOWARD THE END OF Betsey Scull Road. SEE ATTACHED VIRTUAL TOUR OF PROPERTY THIS SUMMER! It is the perfect location to build your dream home for your family! So close to the beautiful beaches of Ocean City and the great restaurants, and shops in Somers Point, yet secluded enough in your own wooded oasis with 9.1 acres with hardly any wet lands. There is a beautiful pond and walking trail along the edge of the property as well as a large barn structure that could serve many different purposes. There are several opportunities with this property, including enough frontage to subdivide to 2 lots however the buyer is responsible to confirm this with the township. If you own your own business there is plenty of room for vehicles and machinery. This property had a house fire back in February 2024 and the foundation and inground pool are still there as well as septic and well. The Buyer will be responsible for all inspections. Go and see this beautiful location today with tons of opportunity for whatever you are looking to do. Property is being Sold As Is.