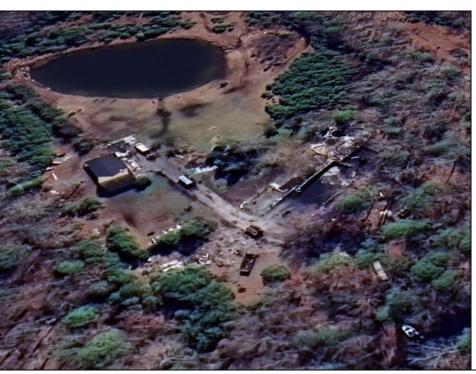

## **COMMENTS**

Must see 9.1 acres of BEAUTIFUL SECLUDED LAND TOWARD THE END OF Betsey Scull Road. SEE ATTACHED VIRTUAL TOUR OF PROPERTY THIS SUMMER! It is the perfect location to build your dream home for your family! So close to the beautiful beaches of Ocean City and the great restaurants, and shops in Somers Point, yet secluded enough in your own wooded oasis with 9.1 acres with hardly any wet lands. There is a beautiful pond and walking trail along the edge of the property as well as a large barn structure that could serve many different purposes. There are several opportunities with this property, including enough frontage to subdivide to 2 lots however the buyer is responsible to confirm this with the township. If you own your own business there is plenty of room for vehicles and machinery. This property had a house fire back in February 2024 and the foundation and inground pool are still there as well as septic and well. The Buyer will be responsible for all inspections. Go and see this beautiful location today with tons of opportunity for whatever you are looking to do. Property is being Sold As Is.