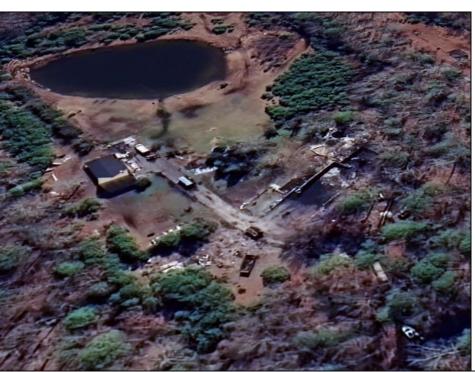

## **COMMENTS**

Must see 9.1 acres of BEAUTIFUL SECLUDED LAND TOWARD THE END OF Betsey Scull Road. SEE ATTACHED VIRTUAL TOUR OF PROPERTY THIS SUMMER! It is the perfect location to build your dream home for your family! So close to the beautiful beaches of Ocean City and the great restaurants, and shops in Somers Point, yet secluded enough in your own wooded oasis with 9.1 acres with hardly any wet lands. There is a beautiful pond and walking trail along the edge of the property as well as a large barn structure that could serve many different purposes. There are several opportunities with this property, including enough frontage to subdivide to 2 lots however the buyer is responsible to confirm this with the township. If you own your own business there is plenty of room for vehicles and machinery. This property had a house fire back in February 2024 and the foundation and inground pool are still there as well as septic and well. The Buyer will be responsible for all inspections. Go and see this beautiful location today with tons of opportunity for whatever you are looking to do. Property is being Sold As Is.