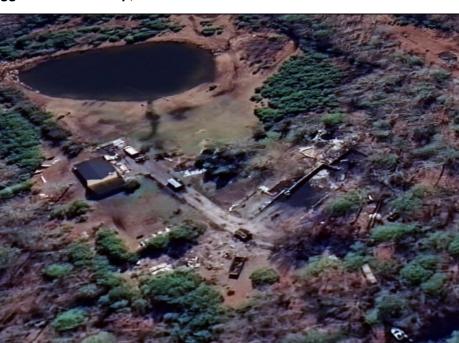

## **COMMENTS**

Must see 9.1 acres of BEAUTIFUL SECLUDED LAND TOWARD THE END OF Betsey Scull Road. SEE ATTACHED VIRTUAL TOUR OF PROPERTY THIS SUMMER! It is the perfect location to build your dream home for your family! So close to the beautiful beaches of Ocean City and the great restaurants, and shops in Somers Point, yet secluded enough in your own wooded oasis with 9.1 acres with hardly any wet lands. There is a beautiful pond and walking trail along the edge of the property as well as a large barn structure that could serve many different purposes. There are several opportunities with this property, including enough frontage to subdivide to 2 lots however the buyer is responsible to confirm this with the township. If you own your own business there is plenty of room for vehicles and machinery. This property had a house fire back in February 2024 and the foundation and inground pool are still there as well as septic and well. The Buyer will be responsible for all inspections. Go and see this beautiful location today with tons of opportunity for whatever you are looking to do. Property is being Sold As Is.