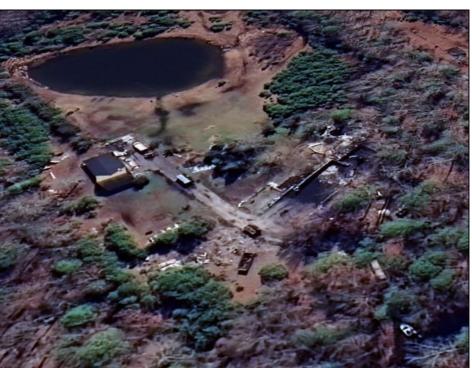

## **COMMENTS**

Must see 9.1 acres of BEAUTIFUL SECLUDED LAND TOWARD THE END OF Betsey Scull Road. SEE ATTACHED VIRTUAL TOUR OF PROPERTY THIS SUMMER! It is the perfect location to build your dream home for your family! So close to the beautiful beaches of Ocean City and the great restaurants, and shops in Somers Point, yet secluded enough in your own wooded oasis with 9.1 acres with hardly any wet lands. There is a beautiful pond and walking trail along the edge of the property as well as a large barn structure that could serve many different purposes. There are several opportunities with this property, including enough frontage to subdivide to 2 lots however the buyer is responsible to confirm this with the township. If you own your own business there is plenty of room for vehicles and machinery. This property had a house fire back in February 2024 and the foundation and inground pool are still there as well as septic and well. The Buyer will be responsible for all inspections. Go and see this beautiful location today with tons of opportunity for whatever you are looking to do. Property is being Sold As Is.