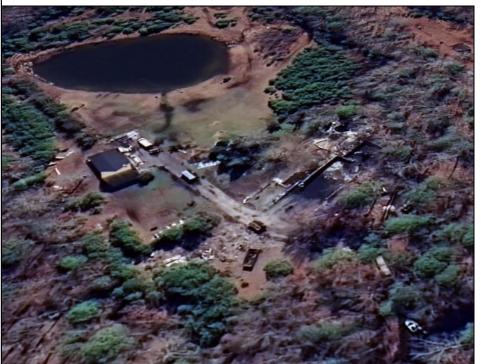

## **COMMENTS**

Must see 9.1 acres of BEAUTIFUL SECLUDED LAND TOWARD THE END OF Betsey Scull Road. SEE ATTACHED VIRTUAL TOUR OF PROPERTY THIS SUMMER! It is the perfect location to build your dream home for your family! So close to the beautiful beaches of Ocean City and the great restaurants, and shops in Somers Point, yet secluded enough in your own wooded oasis with 9.1 acres with hardly any wet lands. There is a beautiful pond and walking trail along the edge of the property as well as a large barn structure that could serve many different purposes. There are several opportunities with this property, including enough frontage to subdivide to 2 lots however the buyer is responsible to confirm this with the township. If you own your own business there is plenty of room for vehicles and machinery. This property had a house fire back in February 2024 and the foundation and inground pool are still there as well as septic and well. The Buyer will be responsible for all inspections. Go and see this beautiful location today with tons of opportunity for whatever you are looking to do. Property is being Sold As Is.