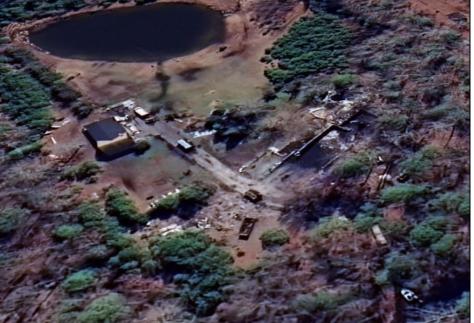

## COMMENTS

Must see 9.1 acres of BEAUTIFUL SECLUDED LAND TOWARD THE END OF Betsey Scull Road. SEE ATTACHED VIRTUAL TOUR OF PROPERTY THIS SUMMER! It is the perfect location to build your dream home for your family! So close to the beautiful beaches of Ocean City and the great restaurants, and shops in Somers Point, yet secluded enough in your own wooded oasis with 9.1 acres with hardly any wet lands. There is a beautiful pond and walking trail along the edge of the property as well as a large barn structure that could serve many different purposes. There are several opportunities with this property, including enough frontage to subdivide to 2 lots however the buyer is responsible to confirm this with the township. If you own your own business there is plenty of room for vehicles and machinery. This property had a house fire back in February 2024 and the foundation and inground pool are still there as well as septic and well. The Buyer will be responsible for all inspections. Go and see this beautiful location today with tons of opportunity for whatever you are looking to do. Property is being Sold As Is.