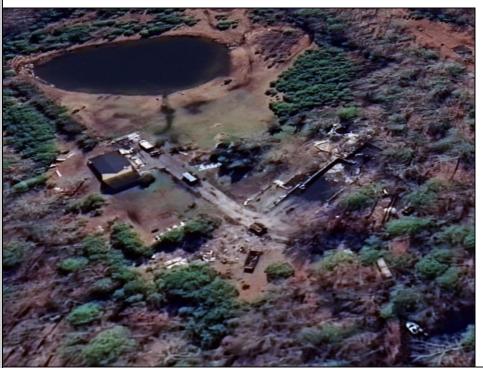

## **COMMENTS**

Must see 9.1 acres of BEAUTIFUL SECLUDED LAND TOWARD THE END OF Betsey Scull Road. SEE ATTACHED VIRTUAL TOUR OF PROPERTY THIS SUMMER! It is the perfect location to build your dream home for your family! So close to the beautiful beaches of Ocean City and the great restaurants, and shops in Somers Point, yet secluded enough in your own wooded oasis with 9.1 acres with hardly any wet lands. There is a beautiful pond and walking trail along the edge of the property as well as a large barn structure that could serve many different purposes. There are several opportunities with this property, including enough frontage to subdivide to 2 lots however the buyer is responsible to confirm this with the township. If you own your own business there is plenty of room for vehicles and machinery. This property had a house fire back in February 2024 and the foundation and inground pool are still there as well as septic and well. The Buyer will be responsible for all inspections. Go and see this beautiful location today with tons of opportunity for whatever you are looking to do. Property is being Sold As Is.