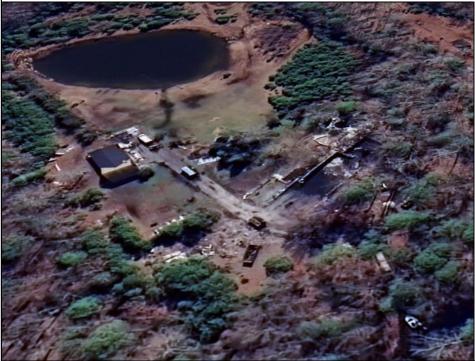

## COMMENTS

Must see 9.1 acres of BEAUTIFUL SECLUDED LAND TOWARD THE END OF Betsey Scull Road. SEE ATTACHED VIRTUAL TOUR OF PROPERTY THIS SUMMER! It is the perfect location to build your dream home for your family! So close to the beautiful beaches of Ocean City and the great restaurants, and shops in Somers Point, yet secluded enough in your own wooded oasis with 9.1 acres with hardly any wet lands. There is a beautiful pond and walking trail along the edge of the property as well as a large barn structure that could serve many different purposes. There are several opportunities with this property, including enough frontage to subdivide to 2 lots however the buyer is responsible to confirm this with the township. If you own your own business there is plenty of room for vehicles and machinery. This property had a house fire back in February 2024 and the foundation and inground pool are still there as well as septic and well. The Buyer will be responsible for all inspections. Go and see this beautiful location today with tons of opportunity for whatever you are looking to do. Property is being Sold As Is.