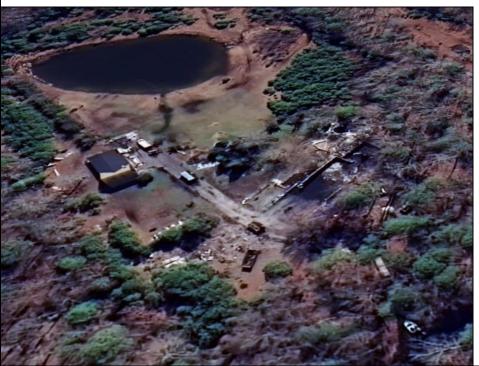

## **COMMENTS**

Must see 9.1 acres of BEAUTIFUL SECLUDED LAND TOWARD THE END OF Betsey Scull Road. SEE ATTACHED VIRTUAL TOUR OF PROPERTY THIS SUMMER! It is the perfect location to build your dream home for your family! So close to the beautiful beaches of Ocean City and the great restaurants, and shops in Somers Point, yet secluded enough in your own wooded oasis with 9.1 acres with hardly any wet lands. There is a beautiful pond and walking trail along the edge of the property as well as a large barn structure that could serve many different purposes. There are several opportunities with this property, including enough frontage to subdivide to 2 lots however the buyer is responsible to confirm this with the township. If you own your own business there is plenty of room for vehicles and machinery. This property had a house fire back in February 2024 and the foundation and inground pool are still there as well as septic and well. The Buyer will be responsible for all inspections. Go and see this beautiful location today with tons of opportunity for whatever you are looking to do. Property is being Sold As Is.