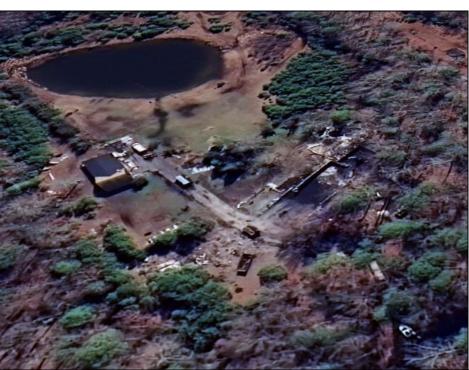

## **COMMENTS**

Must see 9.1 acres of BEAUTIFUL SECLUDED LAND TOWARD THE END OF Betsey Scull Road. SEE ATTACHED VIRTUAL TOUR OF PROPERTY THIS SUMMER! It is the perfect location to build your dream home for your family! So close to the beautiful beaches of Ocean City and the great restaurants, and shops in Somers Point, yet secluded enough in your own wooded oasis with 9.1 acres with hardly any wet lands. There is a beautiful pond and walking trail along the edge of the property as well as a large barn structure that could serve many different purposes. There are several opportunities with this property, including enough frontage to subdivide to 2 lots however the buyer is responsible to confirm this with the township. If you own your own business there is plenty of room for vehicles and machinery. This property had a house fire back in February 2024 and the foundation and inground pool are still there as well as septic and well. The Buyer will be responsible for all inspections. Go and see this beautiful location today with tons of opportunity for whatever you are looking to do. Property is being Sold As Is.