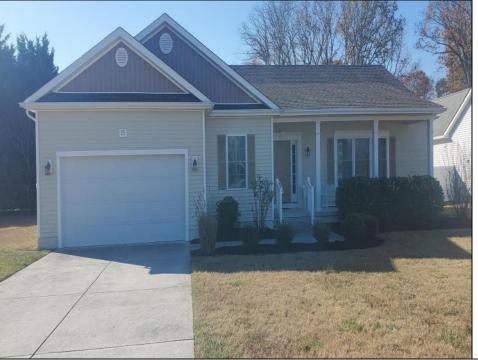

## COMMENTS

Come see this newer, open floor plan ranch home, built in 2016, in a great neighborhood of Cape May Court House. Some of the features of this home include 9-foot ceilings, gas heat, central air, city water and sewer, hardwood floors and a gas log fireplace. Large master bedroom and walk-in closet. Verizon Fios is also an option. This home also comes with a concrete driveway and a 2-car garage. Close to everything, great neighborhood, newer construction, this home has it all.