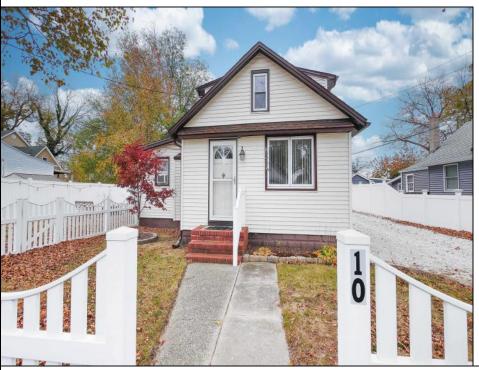

## **COMMENTS**

This property offers an exceptional opportunity for multi-family living or investment, with two distinct homes on one lot just a few blocks from the Delaware Bay. The main front house features over 1,700 square feet of living space, including 3 spacious bedrooms, 1.5 baths, a large living room, an eat-in kitchen that opens into a bright family room, and a laundry room. At the back of the property, there's a separate 600-square-foot cottage, perfect for rental income. This detached one-bedroom cottage includes an enclosed front porch, a cozy living room, an eat-in kitchen, a full bath, and a laundry room, along with an attached shed for extra storage. Both homes have separate utilities, providing convenience and independence. Additional features include a detached one-and-a-half-car garage, vinyl siding, a stone driveway, and generous side and rear yards. With solar panels that keep utility costs low for just \$89.34 per month, this property is ideal for those seeking flexibility and value, whether for multi-generational living or as an investment. The property is being sold fully furnished. Don't miss the chance to see this unique offering!