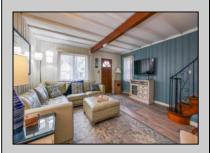

## **COMMENTS**

This property offers an exceptional opportunity for multi-family living or investment, with two distinct homes on one lot just a few blocks from the Delaware Bay. The main front house features over 1,700 square feet of living space, including 3 spacious bedrooms, 1.5 baths, a large living room, an eat-in kitchen that opens into a bright family room, and a laundry room. At the back of the property, there's a separate 600-square-foot cottage, perfect for rental income. This detached one-bedroom cottage includes an enclosed front porch, a cozy living room, an eat-in kitchen, a full bath, and a laundry room, along with an attached shed for extra storage. Both homes have separate utilities, providing convenience and independence. Additional features include a detached one-and-a-half-car garage, vinyl siding, a stone driveway, and generous side and rear yards. With solar panels that keep utility costs low for just \$89.34 per month, this property is ideal for those seeking flexibility and value, whether for multi-generational living or as an investment. The property is being sold fully furnished. Don't miss the chance to see this unique offering!