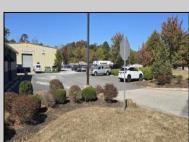

## **COMMENTS**

Multi-Use flex property on Rt 47 Middle Township. Desired southbound side of highway gives added visibility and convenience to customers enroute to the shore. This 3200 Sq Ft space is available immediately for a tenant looking for office/warehouse, light manufacturing, storage, or restaurant/satellite kitchen. Ample parking for customers and staff, great signage, 10x10 truck door, high ceilings. Landlord looking for long term tenant. Rent is \$14 per ft +NNN.

| PROPERTY DETAILS                        |                                      |                                             |                                  |
|-----------------------------------------|--------------------------------------|---------------------------------------------|----------------------------------|
| Exterior<br>Block                       | OutsideFeatures<br>Truck Door        | ParkingGarage<br>11 Or More Spaces<br>Paved | OtherRooms<br>Office Space Avail |
| InteriorFeatures<br>Restroom<br>Storage | Heating<br>Gas Propane<br>Forced Air | Cooling<br>Central<br>Conditioning          | HotWater<br>Air Electric         |
| Water                                   | Sewer                                |                                             |                                  |