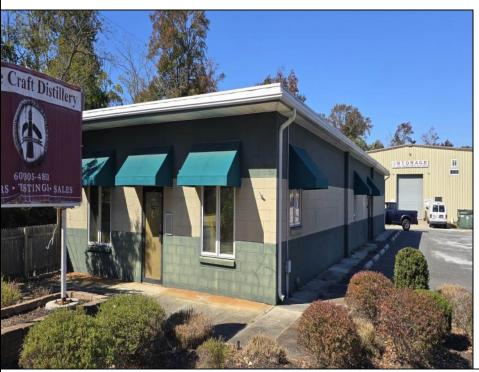

## **COMMENTS**

Multi-Use flex property on Rt 47 Middle Township. Desired southbound side of highway gives added visibility and convenience to customers enroute to the shore. This 3200 Sq Ft space is available immediately for a tenant looking for office/warehouse, light manufacturing, storage, or restaurant/satellite kitchen. Ample parking for customers and staff, great signage, 10x10 truck door, high ceilings. Landlord looking for long term tenant. Rent is \$14 per ft +NNN.