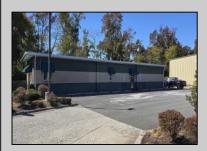

## **COMMENTS**

Multi-Use flex property on Rt 47 Middle Township. Desired southbound side of highway gives added visibility and convenience to customers enroute to the shore. This 3200 Sq Ft space is available immediately for a tenant looking for office/warehouse, light manufacturing, storage, or restaurant/satellite kitchen. Ample parking for customers and staff, great signage, 10x10 truck door, high ceilings. Landlord looking for long term tenant. Rent is \$14 per ft +NNN.