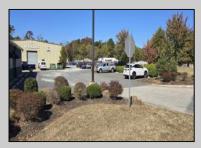

## COMMENTS

Multi-Use flex property on Rt 47 Middle Township. Desired southbound side of highway gives added visibility and convenience to customers enroute to the shore. This 3200 Sq Ft space is available immediately for a tenant looking for office/warehouse, light manufacturing, storage, or restaurant/satellite kitchen. Ample parking for customers and staff, great signage, 10x10 truck door, high ceilings. Landlord looking for long term tenant. Rent is \$14 per ft +NNN.

| PROPERTY DETAILS                        |                                      |                                             |                                  |
|-----------------------------------------|--------------------------------------|---------------------------------------------|----------------------------------|
| Exterior<br>Block                       | OutsideFeatures<br>Truck Door        | ParkingGarage<br>11 Or More Spaces<br>Paved | OtherRooms<br>Office Space Avail |
| InteriorFeatures<br>Restroom<br>Storage | Heating<br>Gas Propane<br>Forced Air | Cooling<br>Central<br>Conditioning          | HotWater<br>Air Electric         |
| Water<br>Well                           | Sewer<br>Septic                      |                                             |                                  |