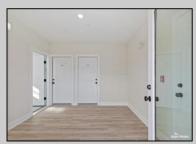

**PROPERTY DETAILS** 

UnitFeatures Handicap Features Kitchen Island Hardwood Floors Wall To Wall Carpet Cathedral Ceiling

ParkingGarage Auto Door Opener 2 Car

Concrete Driveway

OtherRooms Living Room Kitchen Dining Area